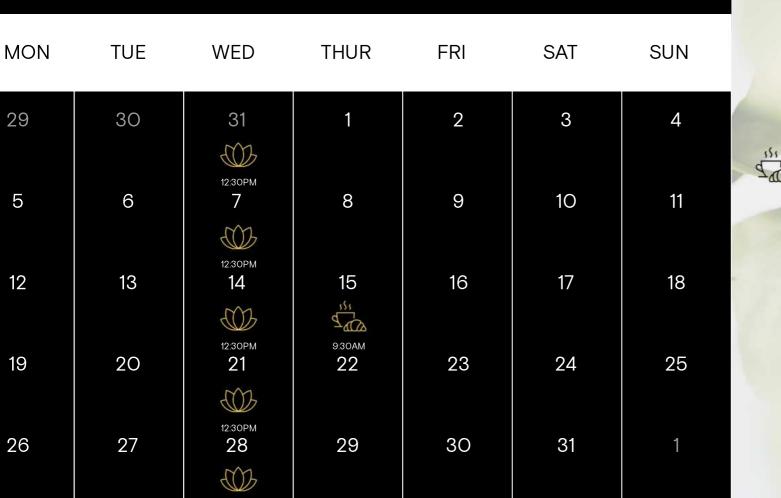

### JULY 2024

| IMPACT  |
|---------|
| WORKING |

| MON | TUE | WED           | THUR   | FRI | SAT | SUN |
|-----|-----|---------------|--------|-----|-----|-----|
| 1   | 2   | 3             | 4      | 5   | 6   | 7   |
| 8   | 9   | 12:30РМ<br>10 | 11     | 12  | 13  | 14  |
| 15  | 16  | 12.30РМ<br>17 | 18     | 19  | 20  | 21  |
| 22  | 23  | 12:30РМ<br>24 | 25     | 26  | 27  | 28  |
|     |     | 12:30PM       | 5:00PM | 0   |     | 4   |
| 29  | 30  | 31<br>12:30PM | 1      | 2   | 3   | 4   |

by YOGA CLASS

EVERY WEDNESDAY.

12:30PM - 1:15PM (Wellness Studio / Spectrum).

Stretch it out on the mat, learn different breathing techniques and boost your physical and mental wellbeing.

Claim your spot to attend a free class alongside 9 other yogis. Unprepared? Don't worry, we've got all the accessories you need to get fully immersed in the experience!

Thursday 25th July.

5:00PM - 10:00PM (Spectrum).

Bristol (Sprectrum) - A fun-filled summer event, full of cocktails, music and games.